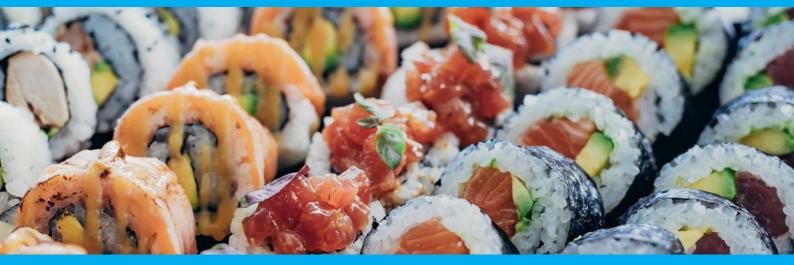

# Sushi Rolls

| \$10.50 |
|---------|
| \$10.50 |
| \$12.00 |
| \$12.00 |
| \$12.00 |
|         |

Please note our recommended portion size is 8-10 pieces per log.