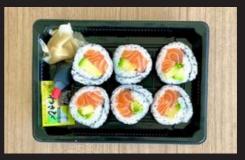

#### **Pre Pack Trays**

| \$8.50 |
|--------|
| \$8.50 |
| \$9.50 |
| \$9.50 |
| \$9.50 |
|        |

Includes 6 sushi pieces, ginger, soy sauce and wasabi.