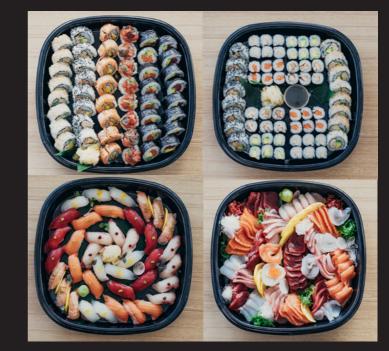

## Platters

| The Sushi Factory Platter<br>(48 Pieces) | \$70.00  |
|------------------------------------------|----------|
| The Nigiri Platter<br>(36 Pieces)        | \$130.00 |
| The Sashimi Platter<br>(72 Pieces)       | \$130.00 |
| The Kids Platter<br>(76 Pieces)          | \$60.00  |